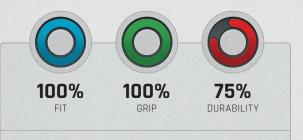

## **X-GRIP** 51-000

Due to the crinkle finish and anatomical shape, OXXA X-Grip 51-000 work gloves with latex coating are known for their excellent grip, both under dry and wet working conditions.

## CHARACTERISTICS:

- Glove with latex coating
- Polyester/cotton outer liner (10 gauge)
- · Anatomical glove shape provides better grip
- Optimum comfort during prolonged use
- Very good ventilation at the back of the hand
- The liner of the glove ensures that perspiration is absorbed
- The crinkle finish provides the glove with excellent grip under both wet and dry working conditions
- Excellent wear resistance
- Colour: green/yellow
- Sizes: 7 to 11
- Article number: 15100000

## **APPLICATIONS:**

- Waste and recycling industry Forestry
- Construction Industry Public services
- Civil and hydraulic engineering

Latex-coatingExcellent grip

3242

dry moist