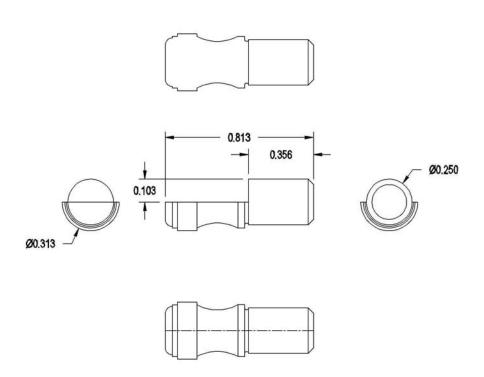

| Product: K 10 SHELF SUPPORT |               |                 |                | Revision: 0   |
|-----------------------------|---------------|-----------------|----------------|---------------|
| Component: TEMPLATE         |               | Material: BRASS |                | File Name:    |
| Catalog No: K 10            | Drawn By: KA  |                 | Checked By: RB | SUPPORT       |
| Scale: NONE                 | Date: 3/14/13 |                 | Date: 3/19/13  | Sheet: 1 of 3 |